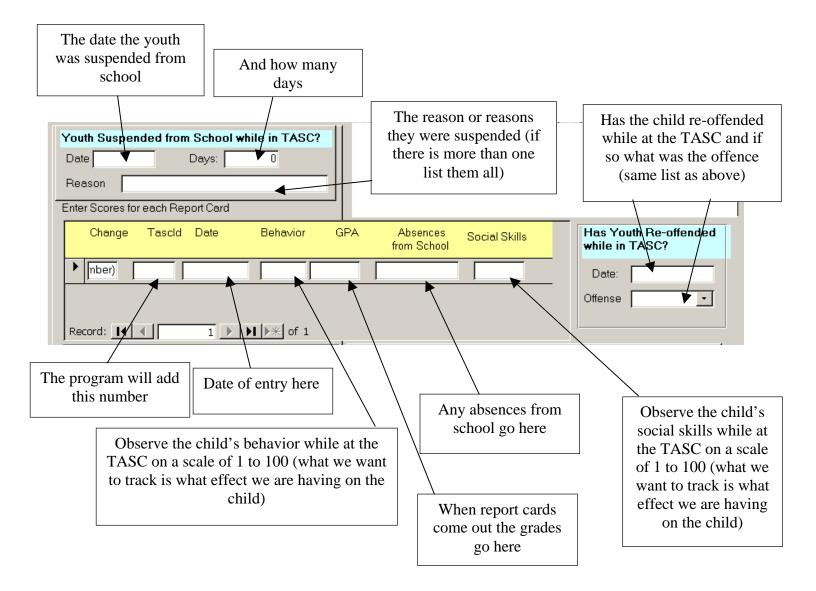

| Site: Your Site Here Juvenile TA                                       | ASC Record Add Record Find Record                            |
|------------------------------------------------------------------------|--------------------------------------------------------------|
| Juvenile/Family Information                                            | Referral Information                                         |
| TASCId mber) County:                                                   | Date In Referral Source                                      |
| First Name Last Name                                                   | If DJJ or Court Referred then:                               |
| Date of Birth:                                                         | MIS Nbr Most Severe Offense                                  |
| Gender Ethnicity                                                       | The child's race is chosen from <b>RTS</b>                   |
| Limiting Physical/Psychological Caucasian<br>African American<br>Asian | A this drop down box                                         |
| Hispanic                                                               | V<br>Needs Tutoring/Mentoring                                |
| Parental Status:                                                       | Needs Skill Development  Other Supportive Services Required: |
|                                                                        | Other Reason (specify):                                      |

| Site: Your Site Here Juvenile TA                                                                                                                                                                                                                                                                                                                                                                                                                                                                                                                                                                                                                                                                                                                                                                                                                                                                                                                                                                                                                                                                                                                                                                                                                                                                                                                                                                                                                                                                                                                                                                                                                                                                                                                                                                                                                                                                                                                                                                                                                                                                                                                                                                                                                                                                                                                                                                                                                                                                     | ASC Record Find Record                                                                                                                                                                                                                                                                      |
|------------------------------------------------------------------------------------------------------------------------------------------------------------------------------------------------------------------------------------------------------------------------------------------------------------------------------------------------------------------------------------------------------------------------------------------------------------------------------------------------------------------------------------------------------------------------------------------------------------------------------------------------------------------------------------------------------------------------------------------------------------------------------------------------------------------------------------------------------------------------------------------------------------------------------------------------------------------------------------------------------------------------------------------------------------------------------------------------------------------------------------------------------------------------------------------------------------------------------------------------------------------------------------------------------------------------------------------------------------------------------------------------------------------------------------------------------------------------------------------------------------------------------------------------------------------------------------------------------------------------------------------------------------------------------------------------------------------------------------------------------------------------------------------------------------------------------------------------------------------------------------------------------------------------------------------------------------------------------------------------------------------------------------------------------------------------------------------------------------------------------------------------------------------------------------------------------------------------------------------------------------------------------------------------------------------------------------------------------------------------------------------------------------------------------------------------------------------------------------------------------|---------------------------------------------------------------------------------------------------------------------------------------------------------------------------------------------------------------------------------------------------------------------------------------------|
| Juvenile/Family Information TASC Id mber) County: First Nan Any limiting conditions are placed here Gender Limiting Physical/Psychological Conditions                                                                                                                                                                                                                                                                                                                                                                                                                                                                                                                                                                                                                                                                                                                                                                                                                                                                                                                                                                                                                                                                                                                                                                                                                                                                                                                                                                                                                                                                                                                                                                                                                                                                                                                                                                                                                                                                                                                                                                                                                                                                                                                                                                                                                                                                                                                                                | Referral Information         Date In       Referral Source         If DJJ or Court Referred then:         MIS Nbr       Most Severe Offense         Reason for Referral         Suspended/Expelled from Schoo         Acting Out Behavior         Unsul         Living         Arrangements |
| Living Arrangement:<br>Parental Status:<br>Natural Mother<br>Natural Mother/Stepfather<br>Natural Father/Stepmother<br>Natural Father/Stepmother<br>Natural Father<br>Relatives<br>Reason<br>Adoptive Parents<br>Foster Home<br>Enter Scores for each Report Card<br>Change<br>Tascld<br>Date<br>Relatives<br>Adoptive Parents<br>Foster Home<br>Enter Scores for each Report Card<br>Change<br>Tascld<br>Date<br>Relatives<br>Change<br>Tascld<br>Date<br>Relatives<br>Change<br>Tascld<br>Date<br>Relatives<br>Change<br>Tascld<br>Date<br>Relatives<br>Change<br>Tascld<br>Date<br>Relatives<br>Relatives<br>Relatives<br>Relatives<br>Relatives<br>Relatives<br>Relatives<br>Relatives<br>Relatives<br>Relatives<br>Relatives<br>Relatives<br>Relatives<br>Relatives<br>Relatives<br>Relatives<br>Relatives<br>Relatives<br>Relatives<br>Relatives<br>Relatives<br>Relatives<br>Relatives<br>Relatives<br>Relatives<br>Relatives<br>Relatives<br>Relatives<br>Relatives<br>Relatives<br>Relatives<br>Relatives<br>Relatives<br>Relatives<br>Relatives<br>Relatives<br>Relatives<br>Relatives<br>Relatives<br>Relatives<br>Relatives<br>Relatives<br>Relatives<br>Relatives<br>Relatives<br>Relatives<br>Relatives<br>Relatives<br>Relatives<br>Relatives<br>Relatives<br>Relatives<br>Relatives<br>Relatives<br>Relatives<br>Relatives<br>Relatives<br>Relatives<br>Relatives<br>Relatives<br>Relatives<br>Relatives<br>Relatives<br>Relatives<br>Relatives<br>Relatives<br>Relatives<br>Relatives<br>Relatives<br>Relatives<br>Relatives<br>Relatives<br>Relatives<br>Relatives<br>Relatives<br>Relatives<br>Relatives<br>Relatives<br>Relatives<br>Relatives<br>Relatives<br>Relatives<br>Relatives<br>Relatives<br>Relatives<br>Relatives<br>Relatives<br>Relatives<br>Relatives<br>Relatives<br>Relatives<br>Relatives<br>Relatives<br>Relatives<br>Relatives<br>Relatives<br>Relatives<br>Relatives<br>Relatives<br>Relatives<br>Relatives<br>Relatives<br>Relatives<br>Relatives<br>Relatives<br>Relatives<br>Relatives<br>Relatives<br>Relatives<br>Relatives<br>Relatives<br>Relatives<br>Relatives<br>Relatives<br>Relatives<br>Relatives<br>Relatives<br>Relatives<br>Relatives<br>Relatives<br>Relatives<br>Relatives<br>Relatives<br>Relatives<br>Relatives<br>Relatives<br>Relatives<br>Relatives<br>Relatives<br>Relatives<br>Relatives<br>Relatives<br>Relatives<br>Relatives<br>Relatives<br>Relatives<br>Relatives<br>Relatives<br>Relatives<br>Relatives<br>Relatives<br>Relat | Need     are chosen from this     of Alert       Need     drop down box     er Supportive vices Required:       Other                                                                                                                                                                       |

| Site: Your Site Here                                                                            | Juvenile TAS                                            | SC Record                                                                 | Add Record                                            | Find Record                          |
|-------------------------------------------------------------------------------------------------|---------------------------------------------------------|---------------------------------------------------------------------------|-------------------------------------------------------|--------------------------------------|
| Juvenile/Family Inform                                                                          | ation                                                   | Referral                                                                  | Information                                           |                                      |
| TASCId mber) County:                                                                            |                                                         | Date In If DJJ or Co                                                      | Referral Source<br>urt Referred the<br>Most Severe Of | en:                                  |
| Gender Ethnicity Limiting Physical/Psychological Con Living Arrangement:                        |                                                         | Parental Stat<br>chosen from th<br>down box                               | is drop<br>x                                          | ALERTS                               |
| Parental Status:<br>Youth Suspended<br>Date<br>Reason<br>Enter Scores for each Living Apart Net | er Married<br>arated<br>sed<br>sed<br>d<br>er Unmarried | Needs Skill Developmer<br>Other Reason (specify):<br>Hobbies or Interests |                                                       | nile's Strengths                     |
| Change Tascid Date                                                                              | Behavior GPA                                            | Absences Soci<br>from School                                              | al Skills                                             | Has Youth Re-offended while in TASC? |