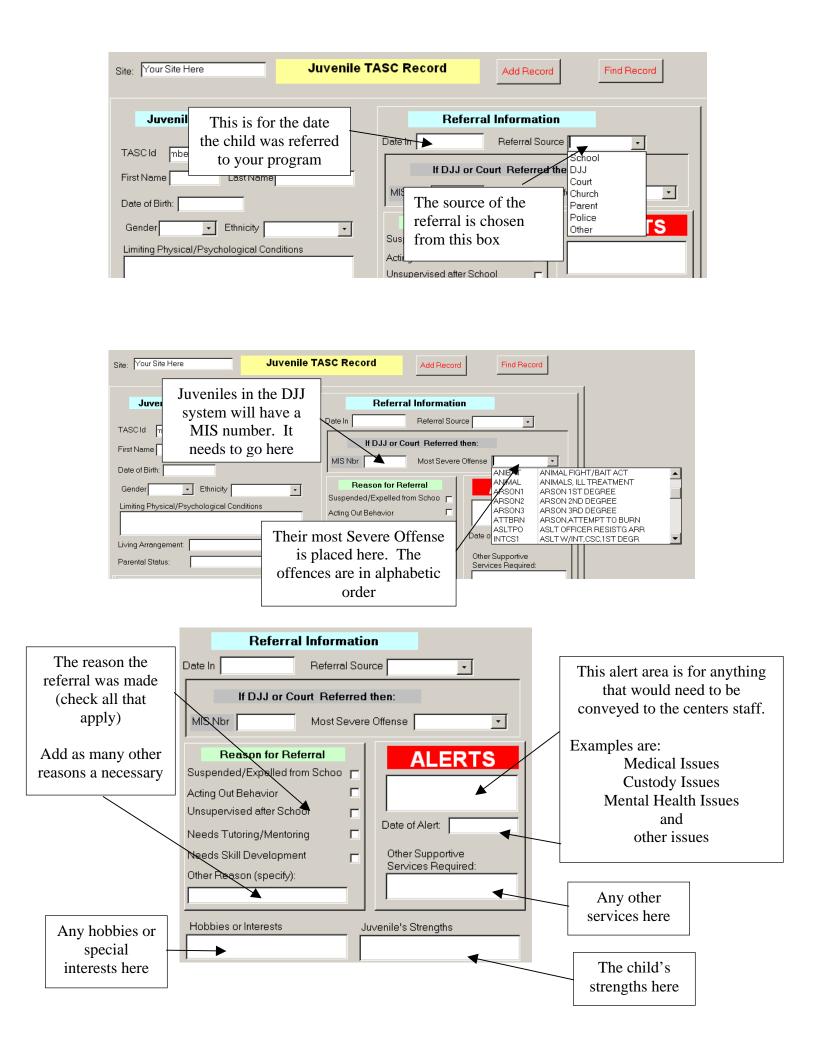

| Make sure your site is here and<br>is correct |                                |
|-----------------------------------------------|--------------------------------|
|                                               |                                |
| Site: Your Site Name                          | uvenile TASC Record Add Record |
| Juvenile/Family Information                   | Referral Information           |
|                                               | Date In Referral Source        |
| TASCId 1 County:                              | Date In Referral Source        |
|                                               | If DJJ or Court Referred then: |
| TASC Id 1 County: First Name Last Name        |                                |
| The number                                    |                                |