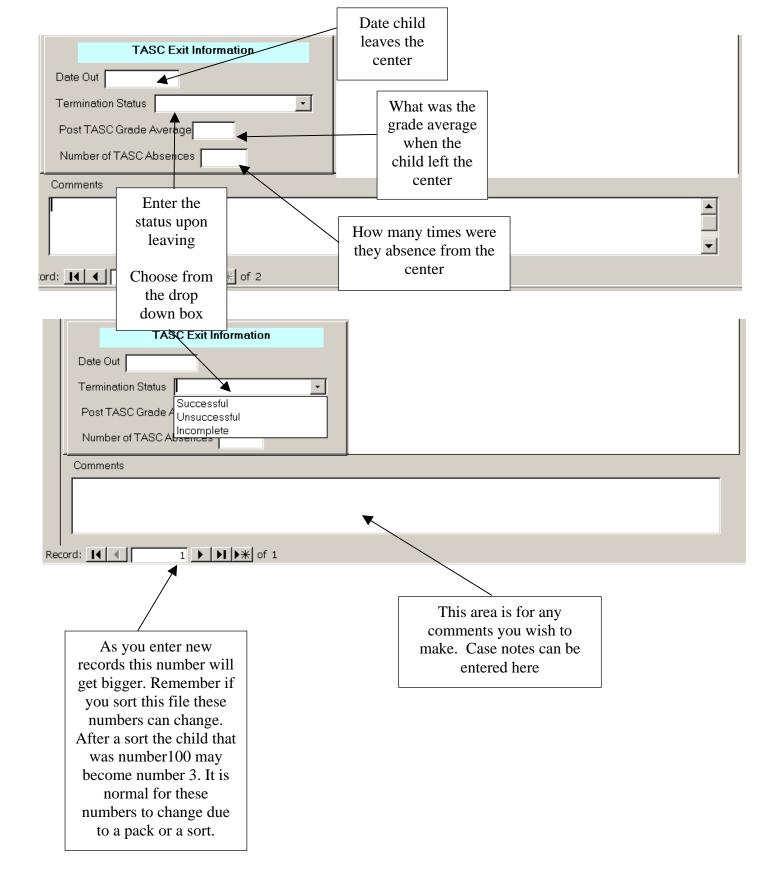

| Site: Your Site Here                                                                            | Juvenile TAS                                            | SC Record                                                                 | Add Record                                            | Find Record                          |
|-------------------------------------------------------------------------------------------------|---------------------------------------------------------|---------------------------------------------------------------------------|-------------------------------------------------------|--------------------------------------|
| Juvenile/Family Inform                                                                          | ation                                                   | Referral                                                                  | Information                                           |                                      |
| TASCId mber) County:                                                                            |                                                         | Date In If DJJ or Co                                                      | Referral Source<br>urt Referred the<br>Most Severe Of | en:                                  |
| Gender Ethnicity Limiting Physical/Psychological Con Living Arrangement:                        |                                                         | Parental Stat<br>chosen from th<br>down box                               | is drop<br>x                                          | ALERTS                               |
| Parental Status:<br>Youth Suspended<br>Date<br>Reason<br>Enter Scores for each Living Apart Net | er Married<br>arated<br>sed<br>sed<br>d<br>er Unmarried | Needs Skill Developmer<br>Other Reason (specify):<br>Hobbies or Interests |                                                       | nile's Strengths                     |
| Change Tascid Date                                                                              | Behavior GPA                                            | Absences Soci<br>from School                                              | al Skills                                             | Has Youth Re-offended while in TASC? |