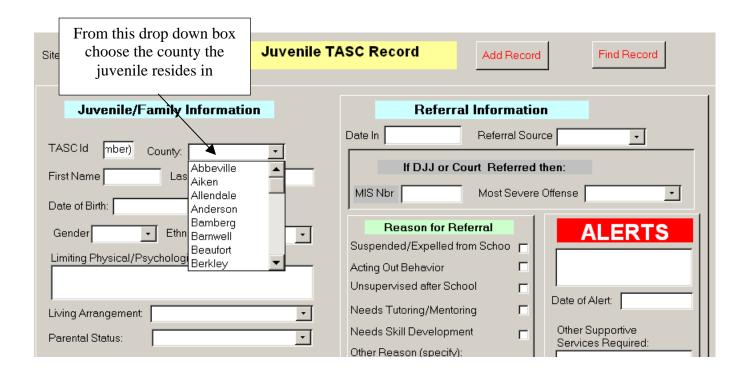

| Site: Your Site Here    | Juvenile T/     | ASC Record                                      | Add Record                           | Find Record    |
|-------------------------|-----------------|-------------------------------------------------|--------------------------------------|----------------|
| Juvenile/Family Inform  | nation          | Referra                                         | l Information                        |                |
| TASCId mber) County:    | •               | Date In                                         | Referral Source                      | <u> </u>       |
| First Name Last Name    | From this drop  |                                                 | ourt Referred the<br>Most Severe Off |                |
| Gender Ethnicity        | choose the chil | n for Re                                        |                                      | ALERTS         |
| Limiting Hale<br>Female | ditions         | Acting Out Behavior                             |                                      |                |
| Living Arrangement:     | •               | Unsupervised after Sch<br>Needs Tutoring/Mentor |                                      | Date of Alert: |